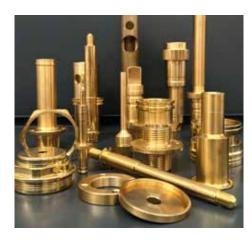

# Superior Quality Materials: BERTI MPS's Guarantee of Manufacturing Excellence

At BERTI MPS, we excel in working with a diverse range of high-quality materials, delivering custom metal components that meet precise technical requirements.

We handle a variety of materials, including lead-free brass, standard brass alloys, free-machining steels, aluminium, aluminium-bronze, AISI steel, and plastics. This variety allows us to respond to market demands with precision and innovation.

#### LEAD-FREE BRASS (< 0,1%)

- CW724R (ECOBRASS/ECOSi) Copper-Zinc / Special lead-free brass alloys (< 0,2%)
- CW509L (OT60)
- CW510L (OT57)
- CW511L (ADZ USA)

### COPPER-ZINC-LEAD / STANDARD LEADED BRASS ALLOYS

- CW600N
- CW602N (ADZ)
- CW603N
- CW607N
- CW612N
- CW614N (OT58)
- CW617N (PTL)
- CW617N-DW (PTL-DW Drinking Water)
- CW625N