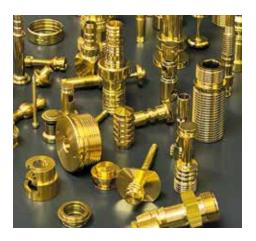

# Superior Quality Materials: BERTI MPS's Guarantee of Manufacturing Excellence

At BERTI MPS, we excel in working with a diverse range of high-quality materials, delivering custom metal components that meet precise technical requirements.

We handle a variety of materials, including lead-free brass, standard brass alloys, free-machining steels, aluminium, aluminium-bronze, AISI steel, and plastics. This variety allows us to respond to market demands with precision and innovation.

#### LEAD-FREE BRASS (< 0,1%)

- CW724R (ECOBRASS/ECOSi) Copper-Zinc / Special lead-free brass alloys (< 0,2%)
- CW509L (OT60)
- CW510L (OT57)
- CW511L (ADZ USA)

### COPPER-ZINC-LEAD / STANDARD LEADED BRASS ALLOYS

- CW600N
- CW602N (ADZ)
- CW603N
- CW607N
- CW612N
- CW614N (OT58)
- CW617N (PTL)
- CW617N-DW (PTL-DW Drinking Water)
- CW625N